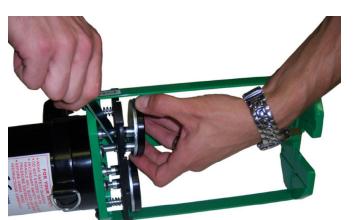

These guns feature a quick-change snap disc kit that allows the user to swap between 1:1, 2:1, 4:1 or 10:1 ratio cartridges in seconds.

Constructed from durable and hard wear materials, the guns are well balanced and include a top ring for use with a counter-balance if required.

Requires connection to any compressed air supply. The pressure can be adjusted for optimum flow rate using the built-in regulator knob above the handle.

These guns are rod driven for maximum torque and will handle most medium to high viscosity materials. A button on the top allows the rods to reverse when changing cartridges. A rapid exhaust outlet reduces air pressure built up for fast on/off.