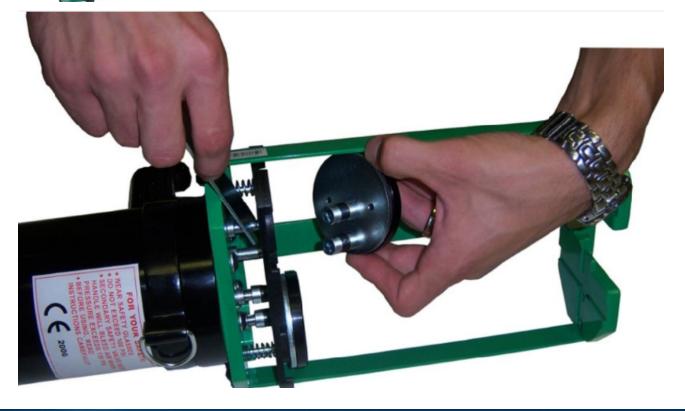

These guns feature a quick-change snap disc kit that allows the user to swap between 1:1, 2:1, 4:1 or 10:1 ratio cartridges in seconds.

Constructed from durable and hard wear materials, the guns are well balanced and include a top ring for use with a counter-balance if required.

Requires connection to any compressed air supply. The pressure can be adjusted for optimum flow rate using the built-in regulator knob above the handle.

These guns are rod driven for maximum torque and will handle most medium to high viscosity materials. A button on the top allows the rods to reverse when changing cartridges. A rapid exhaust outlet reduces air pressure built up for fast on/off.