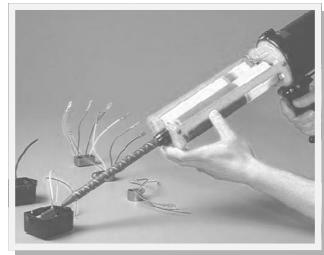

Cylinder Ø: 85.0mm

Maximum Pressure: 100 PSI

Warranty: 1 Year

The CG Series applicator guns are for use with 200ml and 400ml sized dual cartridges. Typically used with Epoxy Resins, PU,s, Silicones and other materials that are supplied in 200ml or 400ml sized dual cartridges.

Requires connection to any compressed air supply. The pressure can be adjusted for optimum flow rate using the built-in regulator knob above the handle.

These guns are rod driven for maximum torque and will handle most medium to high viscosity materials. A button on the top allows the rods to reverse when changing cartridges. A rapid exhaust outlet reduces air pressure built up for fast on/off.