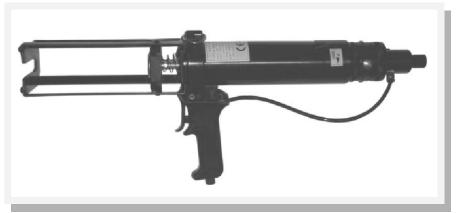

## Pneumatic dual cartridge guns for 2-part resins

**Epoxies** 

**Glues** 

**Polyurethanes** 

Silicones

**Compounds** 

Cylinder Ø: 85.0mm

Maximum Pressure: 100 PSI

Warranty: 1 Year

The CG Series applicator guns are for use with 200ml and 400ml sized dual cartridges. Typically used with Epoxy Resins, PU,s, Silicones and other materials that are supplied in 200ml or 400ml sized dual cartridges.

These guns feature a quick-change snap disc kit that allows the user to swap between 1:1, 2:1, 4:1 or 10:1 ratio cartridges in seconds.

Constructed from durable and hard wear materials, the guns are well balanced and include a top ring for use with a counter-balance if required.

Requires connection to any compressed air supply. The pressure can be adjusted for optimum flow rate using the built-in regulator knob above the handle.

These guns are rod driven for maximum torque and will handle most medium to high viscosity materials. A button on the top allows the rods to reverse when changing cartridges. A rapid exhaust outlet reduces air pressure built up for fast on/off.